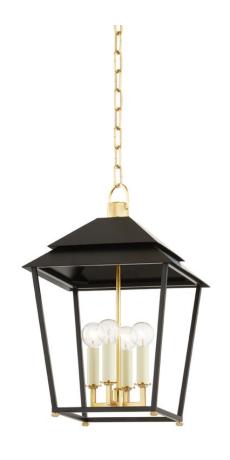

# **NATICK**

# 5119-AGB/SBK

Natick is clean, open, and airy. The double roofline stands out from a traditional lantern, while the Aged Brass metal feet and squared arms add to the unique quality of the piece.

## **FINISHES**

Aged Brass (AGB) Aged Brass/soft Black (AGB/SBK)

## **DIMENSIONS**

Height 19.25"

Width/Diameter 12.50"

Minimum Height 22.75"

Maximum Height 74.75"

Canopy/Backplate 5.00"

Hanging Type 54"

Weight 11.70lb