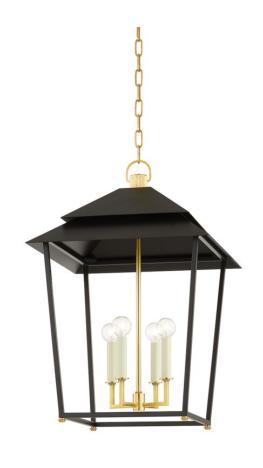

## 5127-AGB/SBK

Natick is clean, open, and airy. The double roofline stands out from a traditional lantern, while the Aged Brass metal feet and squared arms add to the unique quality of the piece.

#### **FINISHES**

Aged Brass (AGB) Aged Brass/soft Black (AGB/SBK)

#### **DIMENSIONS**

Height 27.00"

Width/Diameter 18.00"

Minimum Height 30.75"

Maximum Height 83.00"

Canopy/Backplate 6.00"

Hanging Type 54"

Weight 18.70lb