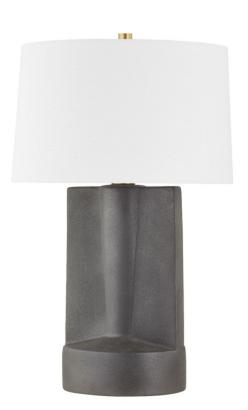

# WILSON L1688-AGB/CTG

Inspired by beautiful architectural stonework, Wilson's textured ceramic dark grey base is solid and substantial while feeling inherently natural. A white linen drum shade and Aged Brass finial give the table lamp a soft elegance.