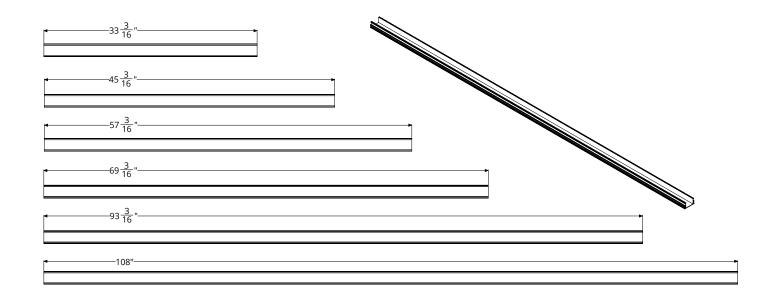

## Models (overall dimensions):

- GL 3836: 33 13/16" L x 2" W x 1 1/8" H
- GL 3848: 45 13/16" L x 2" W x 1 1/8" H
- GL 3860: 57 13/16" L x 2" W x 1 1/8" H
- GL 3872: 69 13/16" L x 2" W x 1 1/8" H
- GL 3896: 93 13/16" L x 2" W x 1 1/8" H
- GL 38108: 180" L x 2" W x 1 1/8" H