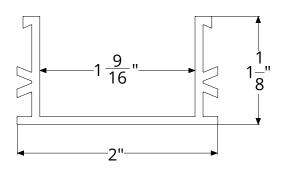

## GL 38:

- Site Sizable PVC channel for the following models: S-LAG 38, S-LT 38 series drains
- Can be cut or extended on site.
- PVC channel designed to be used with SL 32 Outlet Section and S 50 Threaded Outlet.

## Models (overall dimensions):

- GL 3836: 33 13/16" L x 2" W x 1 1/8" H
- GL 3848: 45 13/16" L x 2" W x 1 1/8" H
- GL 3860: 57 13/16" L x 2" W x 1 1/8" H
- GL 3872: 69 13/16" L x 2" W x 1 1/8" H
- GL 3896: 93 13/16" L x 2" W x 1 1/8" H
- GL 38108: 180" L x 2" W x 1 1/8" H