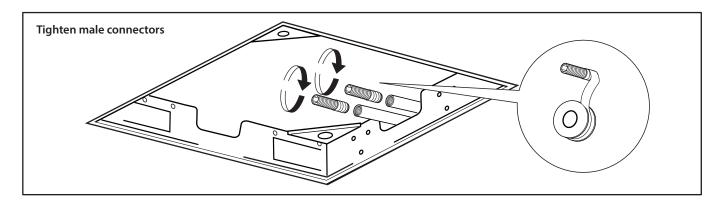

#### **NOTICE TO HOMEOWNER**

- We recommend that this product is installed by a qualified professional plumber.
- Please check this product immediately to ensure that it has
  not been damaged and is complete. Before installation, please
  make sure this product is the correct model and you have all
  the parts required for installation and use.
- Please flush the water system to ensure that no metal swarf, solder, and other impurities can enter the product.
- Turn off water supply before commencing work.
- Please read these instructions carefully and retain for future reference.

#### **BEFORE YOU BEGIN**

- You must observe all local plumbing laws and codes.
- Do not install this valve if it does not meet local plumbing codes.
- Shut off the main water supply.