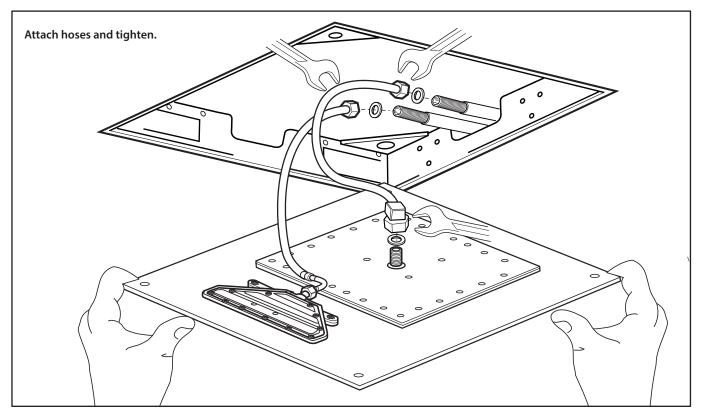

#### **NOTICE TO HOMEOWNER**

- We recommend that this product is installed by a qualified professional plumber.
- Please check this product immediately to ensure that it has
  not been damaged and is complete. Before installation, please
  make sure this product is the correct model and you have all
  the parts required for installation and use.
- Please flush the water system to ensure that no metal swarf, solder, and other impurities can enter the product.
- Turn off water supply before commencing work.
- Please read these instructions carefully and retain for future reference.

#### **BEFORE YOU BEGIN**

- You must observe all local plumbing laws and codes.
- Do not install this valve if it does not meet local plumbing codes.
- Shut off the main water supply.