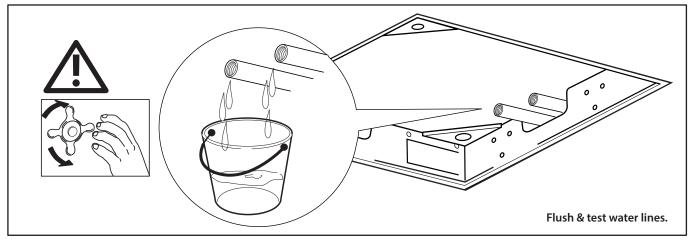

#### **NOTICE TO HOMEOWNER**

- We recommend that this product is installed by a qualified professional plumber.
- Please check this product immediately to ensure that it has
  not been damaged and is complete. Before installation, please
  make sure this product is the correct model and you have all
  the parts required for installation and use.
- Please flush the water system to ensure that no metal swarf, solder, and other impurities can enter the product.
- Turn off water supply before commencing work.
- Please read these instructions carefully and retain for future reference.

#### **BEFORE YOU BEGIN**

- You must observe all local plumbing laws and codes.
- Do not install this valve if it does not meet local plumbing codes.
- Shut off the main water supply.