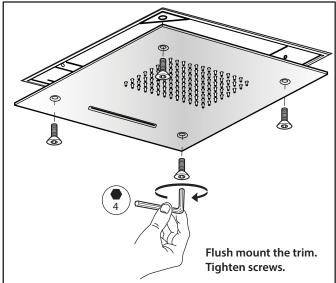

#### **MOUNTING DIMENSIONS**

The CSS.20S installs flush into the ceiling. Review the dimensions on the right to ensure that adequate area is left for fixing the mounting brace into the ceiling.