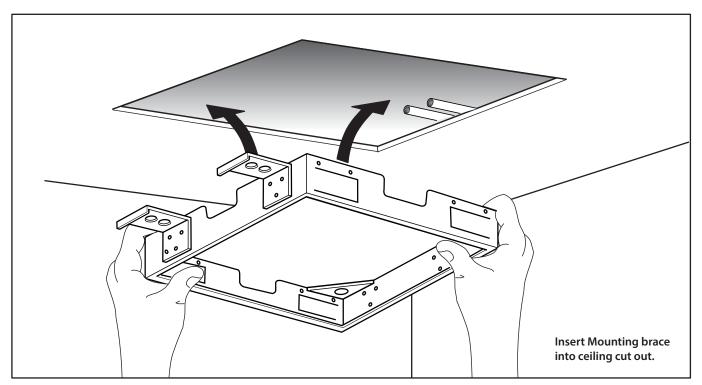

#### **MOUNTING DIMENSIONS**

The CSS.20S installs flush into the ceiling. Review the dimensions on the right to ensure that adequate area is left for fixing the mounting brace into the ceiling.