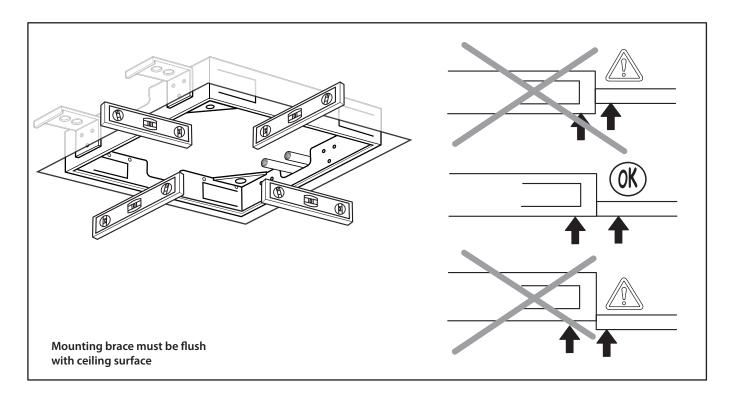

#### **MOUNTING DIMENSIONS**

The CSS.20S installs flush into the ceiling. Review the dimensions on the right to ensure that adequate area is left for fixing the mounting brace into the ceiling.