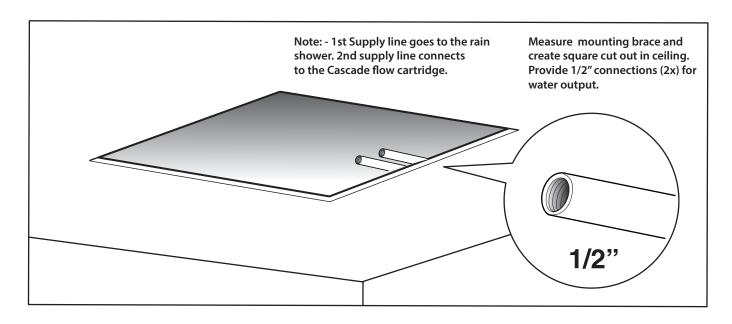

#### **MOUNTING DIMENSIONS**

The CSS.20S installs flush into the ceiling. Review the dimensions on the right to ensure that adequate area is left for fixing the mounting brace into the ceiling.