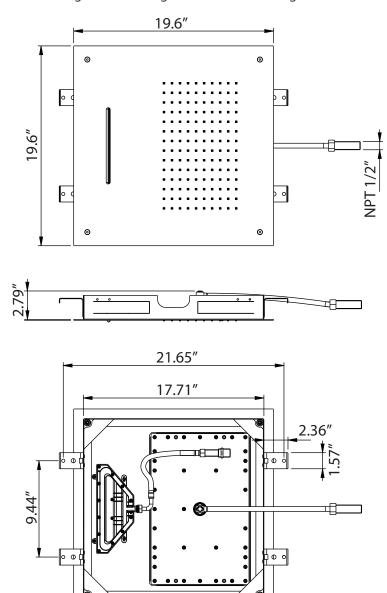

#### **MOUNTING DIMENSIONS**

The CSS.20S installs flush into the ceiling. Review the dimensions on the right to ensure that adequate area is left for fixing the mounting brace into the ceiling.