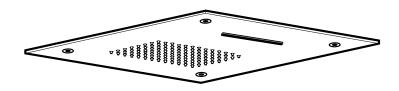

#### **MOUNTING DIMENSIONS**

The CSS.20S installs flush into the ceiling. Review the dimensions on the right to ensure that adequate area is left for fixing the mounting brace into the ceiling.