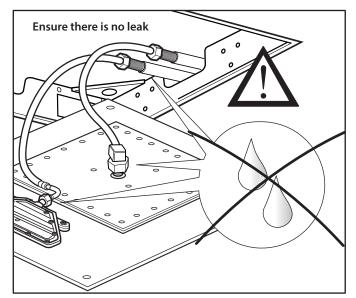

#### **NOTICE TO HOMEOWNER**

- We recommend that this product is installed by a qualified professional plumber.
- Please check this product immediately to ensure that it has
  not been damaged and is complete. Before installation, please
  make sure this product is the correct model and you have all
  the parts required for installation and use.
- Please flush the water system to ensure that no metal swarf, solder, and other impurities can enter the product.
- Turn off water supply before commencing work.
- Please read these instructions carefully and retain for future reference.

#### **BEFORE YOU BEGIN**

- You must observe all local plumbing laws and codes.
- Do not install this valve if it does not meet local plumbing codes.
- Shut off the main water supply.