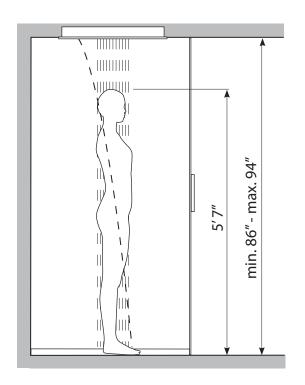

#### **RAIN HEAD HEIGHT PLACEMENT**

The CSS.20S will operate optimally if the below height install specifications are followed.