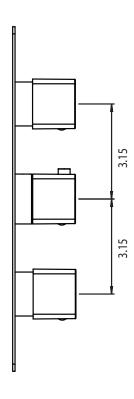

# 196.4801 | Four Output 3/4" Thermostatic Valve & Trim



## **SPECIFICATIONS:**



- Turn middle knob to control temperature.
- Turn top knob to divert water flow between outlets 1 & 2.
- Turn top knob to divert water flow between outlets 3 & 4.
- Thermostatic Valve Flow Rate 13.0 GPM @ 60 PSI
- Extension Available TVH.4401E\*\*

## **STANDARDS:**

• ASME A112.18.1 / CSA B125.1







**Legislation Compliance** 



ZeroDrip Technology



# **Technical Diagram**









# Universal Fixtures ™

# TVH.4801 | Four Output 3/4" Thermostatic Valve



#### **OUTPUT OPERATION**

#### **TOP HANDLE**

Total 3 Positions as defined below, with **only** 1 port active at one time.

- Position 0 Off No Water Flow
- Position 1 Output 1 Activated
- Position 2 Output 2 Activated

#### **BOTTOM HANDLE**

Total 3 Positions as defined below, with only 1 port active at one time.

- Position 0 Off No Water Flow
- Position 1 Output 3 Activated
- Position 2 Output 4 Activated

#### **PORT OPERATION**

Ports that can be operated simultaneously:

- Output 1 & 3 can be operated simultaneously
- Output 1 & 4 can be operated simultaneously
- Output 2 & 3 can be operated simultaneously
- Output 2 & 4 can be operated simultaneously

Ports that cannot be operated simultaneously:

-