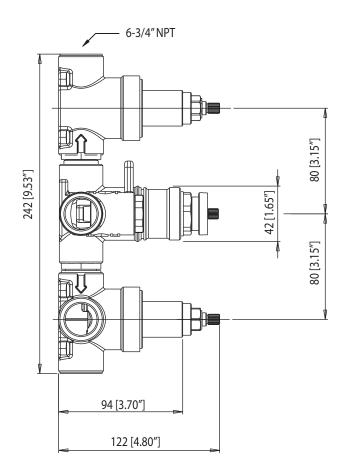

Output 1 & 2 cannot be operated simultaneously
- Output 3 & 4 cannot be operated simultaneously





# TVH.4801 | Four Output 3/4" Thermostatic Valve





#### **SPECIFICATIONS:**

- Turn middle knob to control temperature.
- Turn top knob to divert water flow between outlets 1 & 2.
- Turn top knob to divert water flow between outlets 3 & 4.
- Thermostatic Valve Flow Rate 13.0 GPM @ 60 PSI
- Extension Available TVH.4401E\*\*

## **STANDARDS:**

• ASME A112.18.1 / CSA B125.1



A separate volume control is **not** needed to turn water supply off. Volume control functionality is integrated within this valve.

## WARRANTY:

• Limited lifetime warranty to the original consumer purchaser against finish and workmanship

Legislation Compliance



ZeroDrip Technology



# **Technical Diagram**