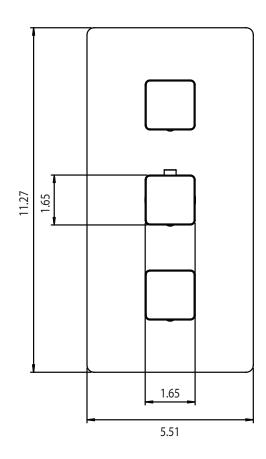

# 196.4801 | Four Output 3/4" Thermostatic Valve & Trim



## **SPECIFICATIONS:**



- Turn middle knob to control temperature.
- Turn top knob to divert water flow between outlets 1 & 2.
- Turn top knob to divert water flow between outlets 3 & 4.
- Thermostatic Valve Flow Rate 13.0 GPM @ 60 PSI
- Extension Available TVH.4401E\*\*

## **STANDARDS:**

• ASME A112.18.1 / CSA B125.1







**Legislation Compliance** 



ZeroDrip Technology



# **Technical Diagram**









# Universal Fixtures ™

# TVH.4801 | Four Output 3/4" Thermostatic Valve



#### **OUTPUT OPERATION**

#### **TOP HANDLE**

Total 3 Positions as defined below, with **only** 1 port active at one time.

- Position 0 Off No Water Flow
- Position 1 Output 1 Activated
- Position 2 Output 2 Activated

#### **BOTTOM HANDLE**

Total 3 Positions as defined below, with only 1 port active at one time.

- Position 0 Off No Water Flow
- Position 1 Output 3 Activated
- Position 2 Output 4 Activated

#### **PORT OPERATION**

Ports that can be operated simultaneously:

- Output 1 & 3 can be operated simultaneously
- Output 1 & 4 can be operated simultaneously
- Output 2 & 3 can be operated simultaneously
- Output 2 & 4 can be operated simultaneously

Ports that cannot be operated simultaneously: