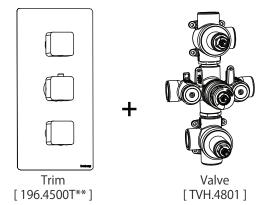

# 196.4801 | Four Output 3/4" Thermostatic Valve & Trim

# TVH.4801 | Four Output 3/4" Thermostatic Valve