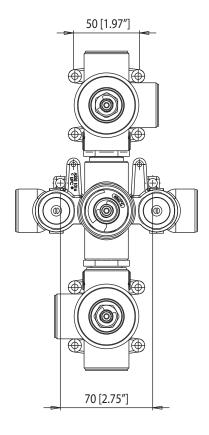

- Output 1 & 2 cannot be operated simultaneously
- Output 3 & 4 cannot be operated simultaneously





# TVH.4801 | Four Output 3/4" Thermostatic Valve





#### **SPECIFICATIONS:**

- Turn middle knob to control temperature.
- Turn top knob to divert water flow between outlets 1 & 2.
- Turn top knob to divert water flow between outlets 3 & 4.
- Thermostatic Valve Flow Rate 13.0 GPM @ 60 PSI
- Extension Available TVH.4401E\*\*

## **STANDARDS:**

• ASME A112.18.1 / CSA B125.1



A separate volume control is **not** needed to turn water supply off. Volume control functionality is integrated within this valve.

## WARRANTY:

• Limited lifetime warranty to the original consumer purchaser against finish and workmanship

Legislation Compliance



ZeroDrip Technology



# **Technical Diagram**