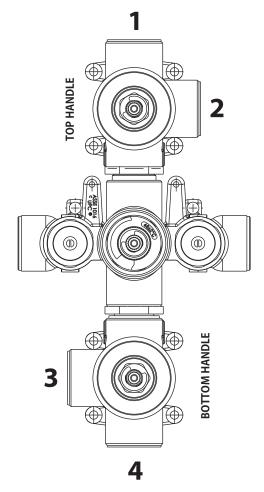

#### **OUTPUT OPERATION**

#### **TOP HANDLE**

Total 3 Positions as defined below, with **only** 1 port active at one time.

- Position 0 Off No Water Flow
- Position 1 Output 1 Activated
- Position 2 Output 2 Activated

#### **BOTTOM HANDLE**

Total 3 Positions as defined below, with only 1 port active at one time.

- Position 0 Off No Water Flow
- Position 1 Output 3 Activated
- Position 2 Output 4 Activated

#### **PORT OPERATION**

Ports that can be operated simultaneously:

- Output 1 & 3 can be operated simultaneously
- Output 1 & 4 can be operated simultaneously
- Output 2 & 3 can be operated simultaneously
- Output 2 & 4 can be operated simultaneously

Ports that cannot be operated simultaneously:

- Output 1 & 2 cannot be operated simultaneously
- Output 3 & 4 cannot be operated simultaneously