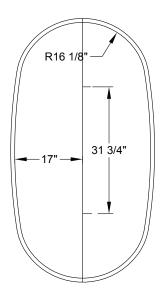

## forma® Collection Specifications AC553

MicroSilk®-Whirlpool

Drop In Hole Size

Patents received or pending

Includes Linear Overflow Drain Assembly

Note: Dimensional Tolerances: ±1/4"

Drop-in-Hole Size:See DiagramOperating Capacity:39 Gal.Overflow Capacity:77 Gal.Floor Loading / sq.ft.:52.2 lbs.Carton Wt:152 lbs.Cube:36.6 ft.3

**Note:** MicroSilk® equipment may extend beyond the outside perimeter of the bath. Consult factory for details.

**Construction:** Fiberglass reinforced acrylic bath with Level Form<sup>™</sup> full-support base.