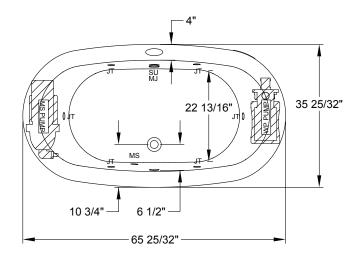

## forma® Collection Specifications AC553

MicroSilk®-Whirlpool

Drop In Hole Size

Patents received or pending

Includes Linear Overflow Drain Assembly

Note: Dimensional Tolerances: ±1/4"

Drop-in-Hole Size:See DiagramOperating Capacity:39 Gal.Overflow Capacity:77 Gal.Floor Loading / sq.ft.:52.2 lbs.Carton Wt:152 lbs.Cube:36.6 ft.3

**Note:** MicroSilk® equipment may extend beyond the outside perimeter of the bath. Consult factory for details.

**Construction:** Fiberglass reinforced acrylic bath with Level Form<sup>™</sup> full-support base.