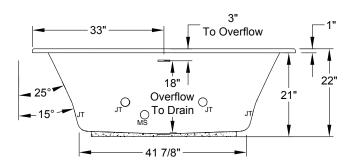

## forma® Collection Specifications AC553

MicroSilk®-Whirlpool

Drop In Hole Size

Patents received or pending

Includes Linear Overflow Drain Assembly

Note: Dimensional Tolerances: ±1/4"

Drop-in-Hole Size:See DiagramOperating Capacity:39 Gal.Overflow Capacity:77 Gal.Floor Loading / sq.ft.:52.2 lbs.Carton Wt:152 lbs.Cube:36.6 ft.3

**Note:** MicroSilk® equipment may extend beyond the outside perimeter of the bath. Consult factory for details.

**Construction:** Fiberglass reinforced acrylic bath with Level Form<sup>™</sup> full-support base.