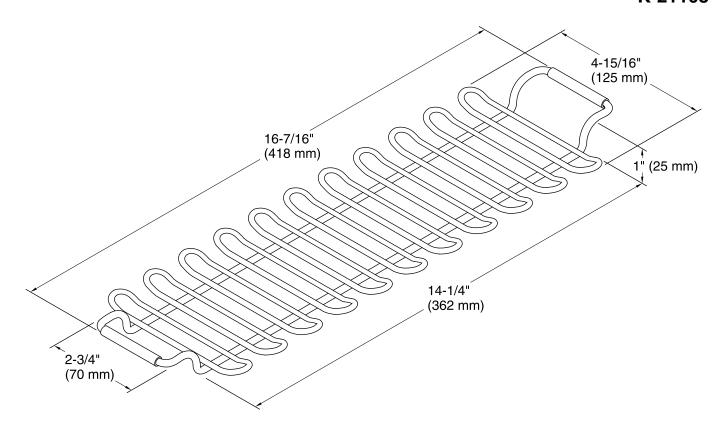

# **Farmstead®**

Utility Rack K-21108

## **Technical Information**

All product dimensions are nominal.