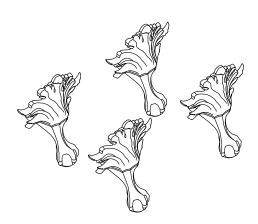

ball-and-claw feet K-204

#### **Features**

- Set of four
- For use with K-21000 series Artifacts<sup>™</sup> freestanding baths
- Available in finishes to match your Artifacts<sup>™</sup> freestanding hath