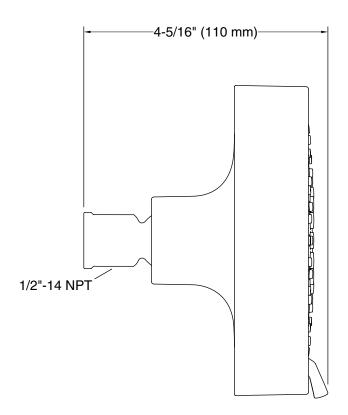

### Installation

- 1/2"-14 NPT connection.
- Wall-mount.

### **Technical Information**

All product dimensions are nominal.

### **Showerhead/Body Spray:**

Rated maximum flow: 1.75 gal/min (6.6 l/min)