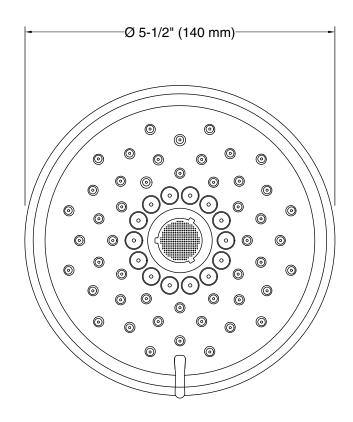

### **Features**

- Advanced spray engine provides three experiences: full coverage, pulsating massage, and silk spray.
- Full-coverage spray produces an encompassing spray for everyday use and utilizes Katalyst® air induction to create large, full drops.
- Pulsating massage spray targets sore muscles to ease away aches and pains.
- Silk spray releases a dense, luxurious spray ideal for rinsing.
- Thumb tab allows for a smooth transition between sprays.
- MasterClean® spray nozzles to prohibit mineral build-up for easy cleaning.
- 1.75 gpm (6.6 lpm) flow rate.
- Shower arm and flange not included.
- Coordinates with Purist<sup>®</sup>, Stillness<sup>®</sup>, and Composed<sup>®</sup> faucets and accessories.

### **Technical Information**

All product dimensions are nominal.

### **Showerhead/Body Spray:**

Rated maximum flow: 1.75 gal/min (6.6 l/min)