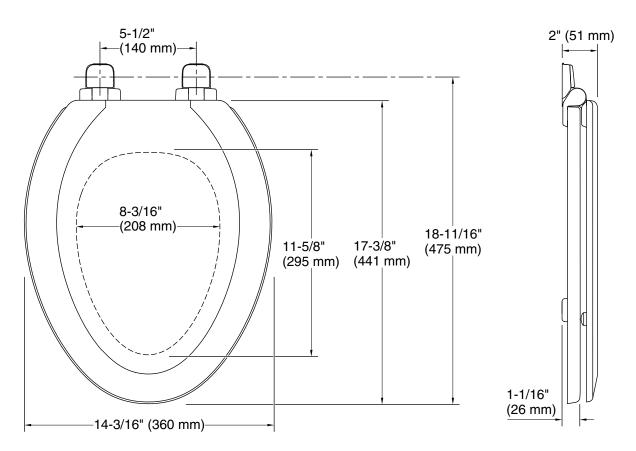

## Triko™ Quiet-Close™

Elongated toilet seat K-25883

## Triko™ Quiet-Close™

Elongated toilet seat **K-25883** 

### **Technical Information**

All product dimensions are nominal.

Seat shape type: Elongated
Seat front type: Closed-front
Seat-mounting 5-1/2" (140 mm)

holes: