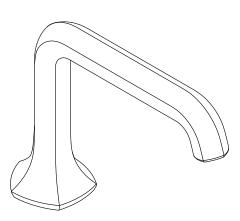

**Occasion**<sup>™</sup> **KOHLER**, Faucets Bathroom sink faucet spout with Straight design, 1.0 gpm

#### Features

- 6" (152 mm) spout reach.
- 1.0 gpm (3.8 lpm) maximum flow rate at 60 psi (4.14 bar).
- Laminar flow delivers a graceful stream of water.
- Includes metal pop-up drain with 1-1/4" tailpiece.
- Part of the Occasion bathroom faucet and accessory collection.

### Installation

- For 8" 16" (203 406 mm) centers.
- Deck-mount.

#### Faucet:

| Flow rate:           | 1 gal/min (3.8 l/min) |
|----------------------|-----------------------|
| Pressure:            | 60 psi (4.1 bar)      |
| Drain included:      | Yes                   |
| Drain with overflow: | Yes                   |
| Spout:               |                       |
| Spout reach:         | 6-1/16" (154 mm)      |
|                      |                       |