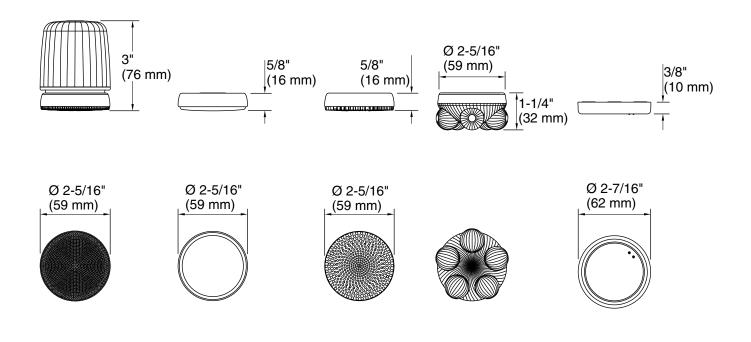

#### Features

- All-in-one cleansing device features four interchangeable attachments: facial brush, body brush, body scrubber, and body massager
- Facial brush with small, gentle silicone bristles helps to deepclean pores
- Body brush with full, densely placed silicone bristles tackles larger areas of the body
- Body scrubber with natural stone surface delicately exfoliates to remove dead skin from feet
- Body massager with five pressure-point nodes targets tired muscles
- Three speed settings give you the option to customize your experience with each attachment
- Rechargeable device provides 1-1/2 hours of usage between charges
- Includes charging station
- Use on its own or pair with the K-28681-G or K-28681-Y SpaViva<sup>™</sup> two-function handshower (sold separately)

## SpaViva™ All-in-one cleansing device K-28683

**Technical Information** All product dimensions are nominal. Material: Plastic **Notes** Install this product according to the installation guide.