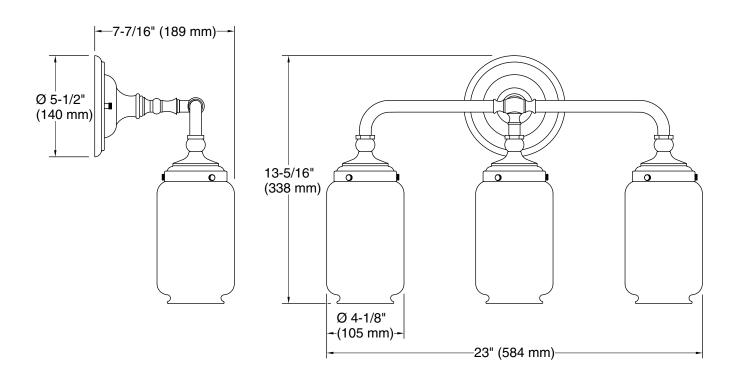

### **Technical Information**

All product dimensions are nominal.

Material: Steel, Brass, Glass

Number of Lights: 3

Lighting Type: Socket-based Socket Type: E-26 Medium

Number of Shades: 6

Shade Type: Glass - frosted, Glass - clear