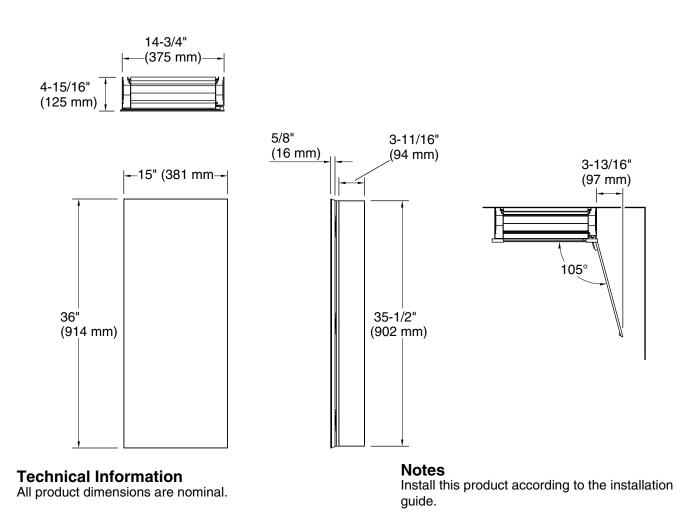

## Features

- 4" (102 mm) -deep shelves offer more room for larger jars, bottles, and grooming supplies
- Three adjustable tempered-glass shelves offer additional bathroom storage
- Full-overlay mirrored door with flat edges
- Mirrored interior
- Three-way adjustable slow-close hinges with 105° opening capability for easy cabinet access
- Easy-hang bracket mounts cabinet securely and simplifies surface-mount applications
- Includes side mirror kit for surface-mount installation

## Installation

- Surface-mount or recessed
- Can be installed with left- or right-hand swing
- Includes mounting hardware for surface or recessed installation

Codes/Standards None Applicable

KOHLER<sup>®</sup> One-Year Limited Warranty