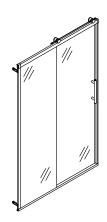

### **Features**

- Frameless design emphasizes glass and creates a sleek, minimalist look
- Vertical handle with inside knob on moving panel
- Tempered glass ensures enhanced safety and durability
- CleanCoat®+ glass coating creates a hydrophobic barrier that repels water, soap scum, and residue, saving time and protecting shower doors 10 times longer than original CleanCoat. (Based on 2021 internal wear/abrasion testing using a microfiber cloth.)
- Smooth, easy-to-clean wall jambs
- Full-length moving panel seal provides excellent water containment
- Controlled Close™ innovative soft-close with doubledampening technology eliminates slamming and brings door to a secure close
- Shower door configuration consists of one sliding panel and one stationary panel
- Coordinates with other products in the Rely collection

#### Material

- Frameless, 3/8" (10 mm) thick Crystal Clear tempered glass with easy-to-clean rectangular grille design imprinted on surface
- Anodized aluminum prevents rust and corrosion