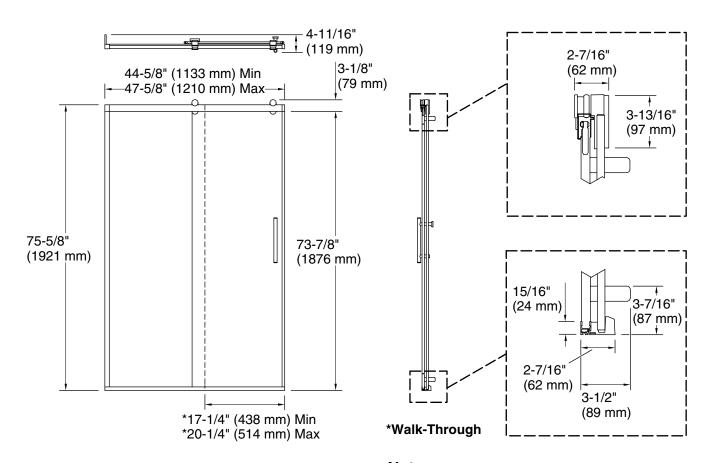

## Installation

- Fits opening widths 44-5/8" 47-5/8" (1134 1210 mm)
- 77" (1956 mm) high, with a lofty 73-7/8" (1876 mm) minimum head clearance
- 3" (76.2 mm) width adjustment
- Out-of-plumb adjustability simplifies installation
- Door can be installed to open to the left or right to suit your bathroom layout
- For residential use only
- Not for use in hospitality

### **Technical Information**

All product dimensions are nominal.

Installation type: For shower base installation

Base-To-Wall 1/2" (13 mm)

Radius - Max:

Glass thickness: 3/8" (10 mm)
Glass coating: CleanCoat+