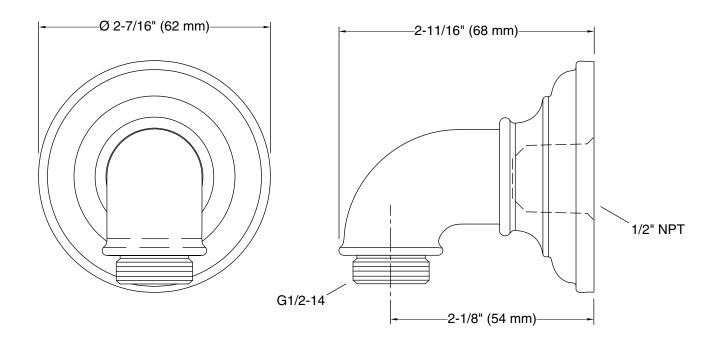

.
- KOHLER finishes resist corrosion and tarnishing.

### Installation

Wall-mount.

#### **Recommended Products/Accessories**

K-23723 Faucet cleaner



### Codes/Standards

ASME A112.18.1/CSA B125.1

## KOHLER® Faucet Lifetime Limited Warranty

See website for detailed warranty information.

### **Available Colors/Finishes**

Color tiles intended for reference only.

| Color | Code | Description                    |
|-------|------|--------------------------------|
|       | CP   | Polished Chrome                |
|       | SN   | Vibrant® Polished Nickel       |
|       | BN   | Vibrant® Brushed Nickel        |
|       | BV   | Vibrant® Brushed Bronze        |
|       | 2BZ  | Oil-Rubbed Bronze              |
|       | 2MB  | Vibrant® Brushed Moderne Brass |



### **KOHLER**, Faucets



### **Technical Information**

All product dimensions are nominal.

### **Notes**

Install this product according to the installation instructions.