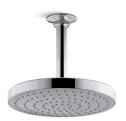

### Awaken® 8" Rainhead K-76464-G

#### **Features**

- Spray performance delivers a "drenching" rain experience.
- Angled nozzles provide a full-coverage spray.
- Adjustable swivel ball joint allows for precise spray adjustment.
- MasterClean<sup>™</sup> sprayface features an easy-to-clean surface that withstands mineral buildup.
- Complements the Awaken collection.
- 1.75 gpm (6.6 lpm) flow rate.
- 1/2" NPT connection.

#### Installation

- Installs as a ceiling or wall mount application.
- Shower arm and flange sold separately.