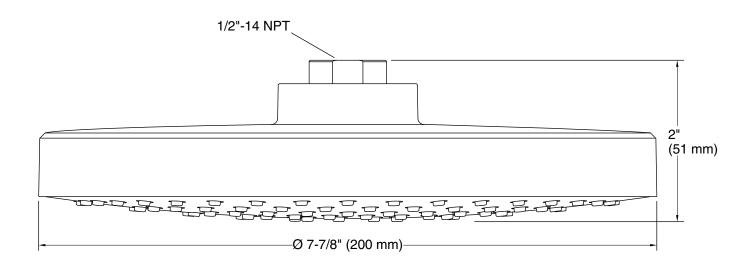

#### **Features**

- Spray performance delivers a "drenching" rain experience.
- Angled nozzles provide a full-coverage spray.
- Adjustable swivel ball joint allows for precise spray adjustment.
- MasterClean<sup>™</sup> sprayface features an easy-to-clean surface that withstands mineral buildup.
- Complements the Awaken collection.
- 1.75 gpm (6.6 lpm) flow rate.
- 1/2" NPT connection.

#### Installation

- Installs as a ceiling or wall mount application.
- Shower arm and flange sold separately.

#### **Technical Information**

All product dimensions are nominal.

Faucet:

Flow rate: 2.5 gal/min (9.5 l/min)

Showerhead/Body Spray:

Rated maximum 2 gal/min (7.6 l/min)

flow:

Pressure: 45 psi (3.1 bar)