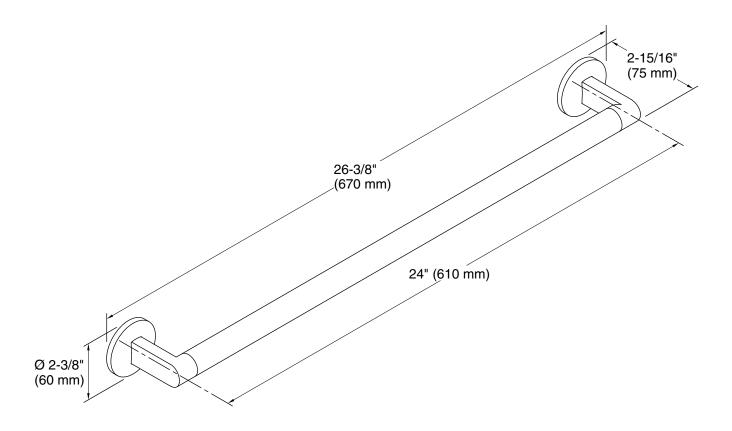

# **Technical Information**

All product dimensions are nominal.

Material: Zinc, Brass