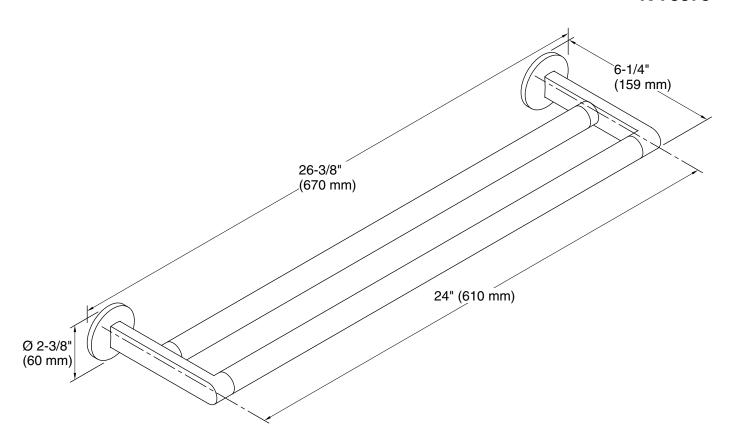

## **Technical Information**

All product dimensions are nominal.

Material: Zinc, Brass