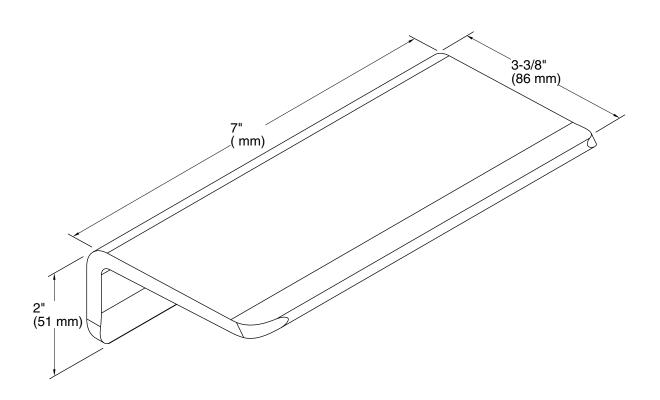

## **Technical Information**

All product dimensions are nominal. Material: Anodized Aluminum **Notes** Install this product according to the installation guide. Requires 2x4 backing to be installed.