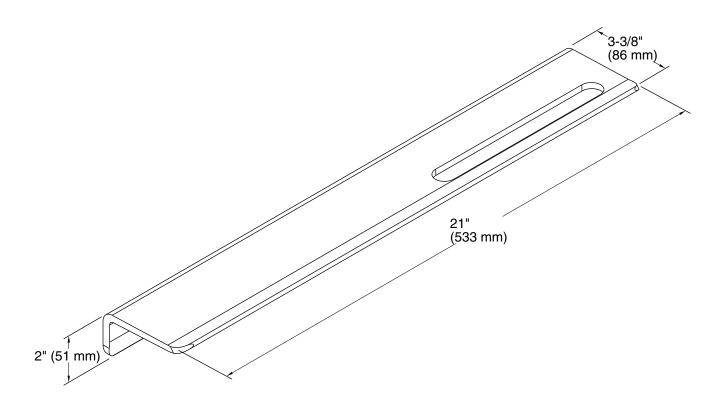

## **Technical Information**

All product dimensions are nominal.

Material: Anodized Aluminum