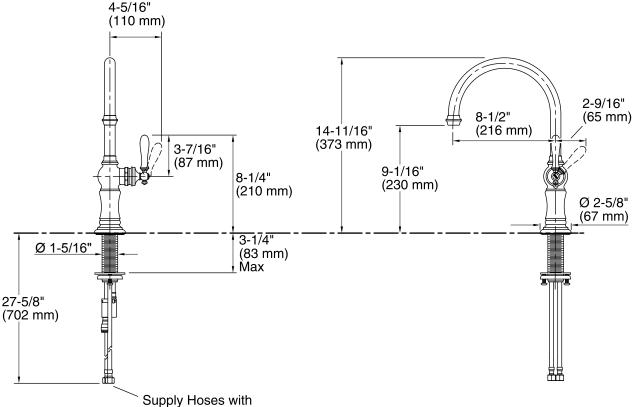

#### **Technical Information**

All product dimensions are nominal.

#### Faucet:

Flow rate:

Pressure:

#### Spout:

Spout reach:

8-1/2" (216 mm)

60 psi (4.1 bar)

1.5 gal/min (5.7 l/min)