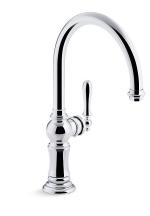

### Artifacts® Kitchen Sink Faucet Swing Spout K-99263

#### Features

- High-arch swing spout with 360-degree rotation offers superior clearance for filling pots and cleaning.
- Ceramic disc valves exceed industry longevity standards, ensuring durable performance for life.
- Single lever handle is simple to use and makes adjusting water temperature easy.
- Temperature memory allows faucet to be turned on and off at the temperature set during prior usage.
- Available with 8-1/2" (216mm) swing spout reach.
- For one-hole installation. (3-hole escutcheon available, sold separately model number K-99272.)
- Flexible connections for easy installation.
- 1.5 gal/min (5.7 l/min) maximum flow rate [max at 60 psi (4.14 bar)]