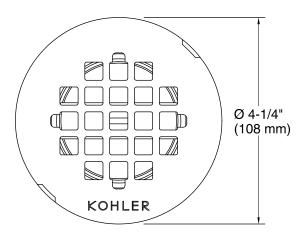

Round brass shower receptor drain

K-22675

## Round brass shower receptor drain K-22675