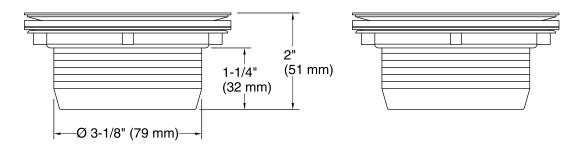

Round brass shower receptor drain

K-22675

## Round brass shower receptor drain K-22675

## **Technical Information**

All product dimensions are nominal. Drain included: Yes