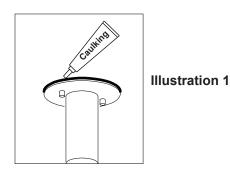

2. Attach the rods (2c) to the pendant (3a) by threading in clockwise until it is secured. Connect the rods and pendant to the canopy by threading clockwise. (If the input wires from the driver are too long, please cut accordingly as an option). Connect the live (black) and neutal (white) wires onto the DC Driver (See Illustration 2). Connect all the glass (3b) to the pendant (3a) by threading in clockwise. (Do not over tighten.)

- You are now ready to mount the canopy (2a) to the mounting plate (1c). First connect all wires correctly G ground to ground, N neutral wire (white to white), L live wire (black to black) with provided marettes (1b) from the hardware package. Align the holes in the canopy (2a) to the threaded screws (1d) hanging downward from the mounting plate (1c). Push the canopy (2a) up towards the ceiling so the two screws (1d) clears through the hole in the canopy (2a). You can now screw on the decorative nuts (2b) onto the threaded studs.
- **4.** To prevent moisture from entering the outlet box and causing a short, seal around the top perimeter between the fixture and the surface with weather resistant caulking (See Illustration 1).
- **5.** You have now completed the installation of your fixture, enjoy.