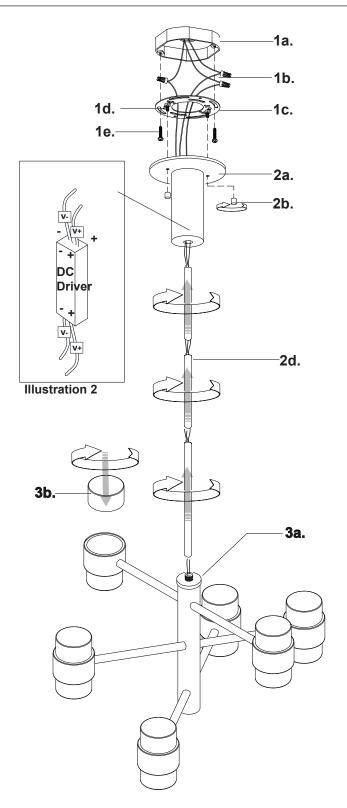

2. Attach the rods (2c) to the pendant (3a) by threading in clockwise until it is secured. Connect the rods and pendant to the canopy by threading clockwise. (If the input wires from the driver are too long, please cut accordingly as an option). Connect the live (black) and neutal (white) wires onto the DC Driver (See Illustration 2). Connect all the glass (3b) to the pendant (3a) by threading in clockwise. (Do not over tighten.)

- You are now ready to mount the canopy (2a) to the mounting plate (1c). First connect all wires correctly G ground to ground, N neutral wire (white to white), L live wire (black to black) with provided marettes (1b) from the hardware package. Align the holes in the canopy (2a) to the threaded screws (1d) hanging downward from the mounting plate (1c). Push the canopy (2a) up towards the ceiling so the two screws (1d) clears through the hole in the canopy (2a). You can now screw on the decorative nuts (2b) onto the threaded studs.
- **4.** To prevent moisture from entering the outlet box and causing a short, seal around the top perimeter between the fixture and the surface with weather resistant caulking (See Illustration 1).
- **5.** You have now completed the installation of your fixture, enjoy.