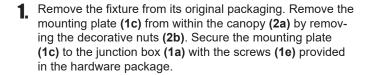

- You are now ready to mount the canopy (2a) to the mounting plate (1c). First connect all wires correctly G ground to ground, N neutral wire (white to white), L live wire (black to black) with provided marettes (1b) from the hardware package. Align the holes in the canopy (2a) to the threaded screws (1d) hanging downward from the mounting plate (1c). Push the canopy (2a) up towards the ceiling so the two screws (1d) clears through the hole in the canopy (2a). You can now screw on the decorative nuts (2b) onto the threaded studs.
- **4.** To prevent moisture from entering the outlet box and causing a short, seal around the top perimeter between the fixture and the surface with weather resistant caulking (See Illustration 1).
- **5.** You have now completed the installation of your fixture, enjoy.