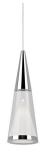

## **PENDANTS**

402401VB-LED Vintage Brass

402401CH-LED Chrome

## **DESCRIPTION**

Single LED lamp pendant, unique conical shape with chrome tip, clear with internal frosted designed acrylic and chrome trimmed diffuser with frosted center. Chrome canopy and metal details. Equipped with our powerful 120V AC LED technology. Available in a variety of multipendant options see series for family details.