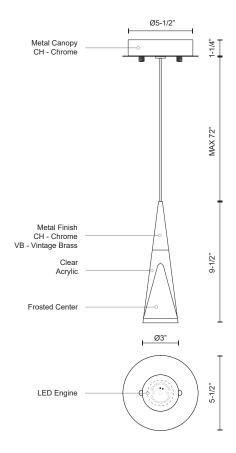

## **SPECIFICATION DETAILS**

\* For custom options, consult factory for details.

| <b>Fixture Dimensions</b> | D3" x H9-1/2"                                              |
|---------------------------|------------------------------------------------------------|
| Light Source              | LED                                                        |
| Wattage                   | 5W                                                         |
| Total Lumens              | 400lm                                                      |
| Delivered Lumens          | CH-200lm                                                   |
| Voltage                   | 120V                                                       |
| Color Temperature         | 3000K                                                      |
| CRI (Ra)                  | >90                                                        |
| Optional Color Temps      | 2700K - 5000K Available, Minimum Order Quantities<br>Apply |
| LED Rated Life            | 50,000 hours                                               |
| Dimming                   | 100% - 10%, ELV Dimmer (Not Included)                      |
| Diffuser Details          | Clear Acrylic with Frosted Center                          |
| Adjustable                | Yes                                                        |
| Wire Length               | 72" Max                                                    |
| Wire Type                 | Clear SSL Wire                                             |
| Location                  | Dry                                                        |
| Warranty                  | 5 Years                                                    |
| Canopy Dimensions         | D5-1/2" x H1-1/4"                                          |
|                           |                                                            |