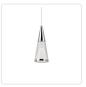

## **PENDANTS**

402401VB-LED Vintage Brass

402401CH-LED Chrome

## **DESCRIPTION**

Single LED lamp pendant, unique conical shape with chrome tip, clear with internal frosted designed acrylic and chrome trimmed diffuser with frosted center. Chrome canopy and metal details. Equipped with our powerful 120V AC LED technology. Available in a variety of multipendant options see series for family details.