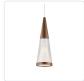

## **PENDANTS**

402401VB-LED Vintage Brass

402401CH-LED Chrome

## **DESCRIPTION**

Single LED lamp pendant, unique conical shape with chrome tip, clear with internal frosted designed acrylic and chrome trimmed diffuser with frosted center. Chrome canopy and metal details. Equipped with our powerful 120V AC LED technology. Available in a variety of multipendant options see series for family details.