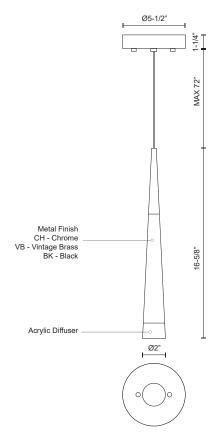

## **SPECIFICATION DETAILS**

\* For custom options, consult factory for details.

| Fixture Dimensions   | D2" x H16-5/8"                                             |
|----------------------|------------------------------------------------------------|
| Light Source         | LED                                                        |
| Wattage              | 5W                                                         |
| Total Lumens         | 400lm                                                      |
| Delivered Lumens     | CH-265lm                                                   |
| Voltage              | 120V                                                       |
| Color Temperature    | 3000K                                                      |
| CRI (Ra)             | >90                                                        |
| Optional Color Temps | 2700K - 5000K Available, Minimum Order Quantities<br>Apply |
| LED Rated Life       | 50,000 hours                                               |
| Dimming              | 100% - 10%, ELV Dimmer (Not Included)                      |
| Diffuser Details     | White Acrylic                                              |
| Adjustable           | Yes                                                        |
| Wire Length          | 72" Max                                                    |
| Wire Type            | Clear SSL Wire                                             |
| Location             | Dry                                                        |
| Warranty             | 5 Years                                                    |
| Canopy Dimensions    | D5-1/2" x H1-1/4"                                          |