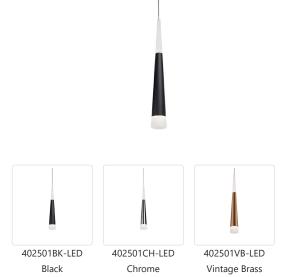

## **PENDANTS**

## **DESCRIPTION**

Single LED lamp pendant, slender cone-shaped cylinder with acrylic top and bottom of cone which lights up on both ends. Equipped with our powerful 120V AC LED technology. Chrome finish: available in a variety of multi-pendant options see series for family details. Black and Vintage Brass finish: build your own configuration, choose how many pendants and choose the canopy shape and size accordingly.