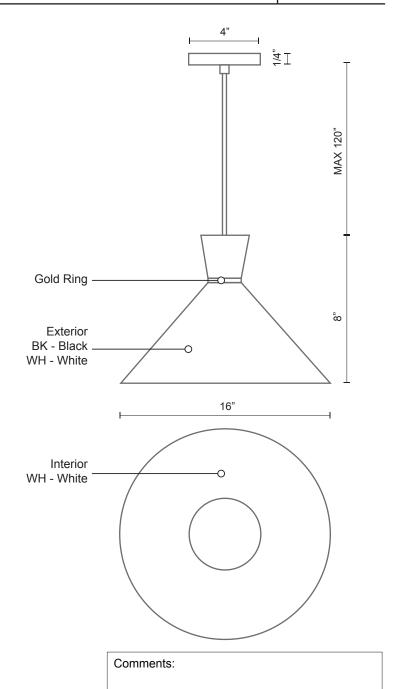

## **Product Descriptions**

Single lamp pendant with conical aluminum shade with fine powder-coated finishes and anodized gold ring detail. Exterior shade colors are white or black with matte white interior. Suspended by cloth cable to a maximum 120" length. Available in 3 sizes.

<sup>\*</sup>Preliminary figures

Canopy dimensions: D: 4"; H: 1/4"

T: 604 538 7162 F: 604 538 7196 W: Kuzcolighting.com