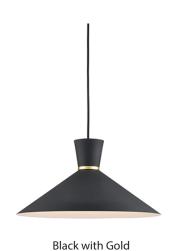

## **Product Descriptions**

Single lamp pendant with conical aluminum shade with fine powder-coated finishes and anodized gold ring detail. Exterior shade colors are white or black with matte white interior. Suspended by cloth cable to a maximum 120" length. Available in 3 sizes.

| Voltage | Watt                 | LED<br>Lumens | Delivered<br>Lumens | Finish(es)                                         | Color Temp<br>CRI(Ra)<br>Dimming | N/A<br>N/A |
|---------|----------------------|---------------|---------------------|----------------------------------------------------|----------------------------------|------------|
|         | 1 x 60W*<br>1 x 60W* | N/A<br>N/A    | N/A<br>N/A          | BK/GD - Black with Gold<br>WH/GD - White with Gold | Dimming<br>Rated Life            | N/A<br>N/A |
|         |                      |               |                     |                                                    |                                  |            |