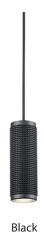

### **Product Descriptions**

Single lamp pendant with aluminum cylindrical shade embellished by an oversize knurled pattern. Color configurations include black and gold with black interior. Suspended by a black teflon cable to a maximum 120" length.