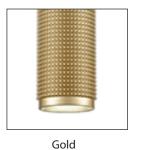

### **Product Descriptions**

Single lamp pendant with aluminum cylindrical shade embellished by an oversize knurled pattern. Color configurations include black and gold with black interior. Suspended by a black teflon cable to a maximum 120" length.