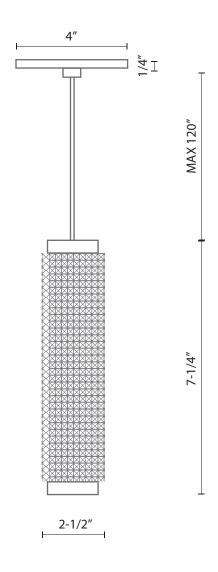

### **Product Descriptions**

Single lamp pendant with aluminum cylindrical shade embellished by an oversize knurled pattern. Color configurations include black and gold with black interior. Suspended by a black teflon cable to a maximum 120" length.

#### **PROJECT TYPE DATE** LED Delivered Color Temp N/A Lumens Voltage Lumens Finish(es) Watt CRI(Ra) N/A 120V 1 x 50W\* N/A N/A BK - Black Dimming N/A 120V 1 x 50W\* N/A N/A GD - Gold

Rated Life

N/A

Canopy dimensions: D: 4"; H: 1/4"