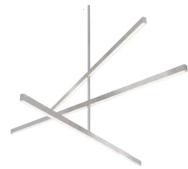

### **Pendant Lamp**

BN - Brushed Nickel

### **Product Descriptions**

A trio of linear lights, suspended from a central spindle, becomes a study in shifting lines and angles. The individual elements can be rotated into different configurations, making each piece unique. Sleek, spare, iconic.

## Product Details High system efficacy

Low total life cycle cost
ETL Listed
5-year LED and fixture warranty.
Complete warranty terms located at:
www.kuzcolighting.com/warranty
Driver in canopy.
Available in brushed nickel, black, gold, or white finish. Adjustable linear lights.
Comes with interior wiring
Dimmable (not included)
Custom options available