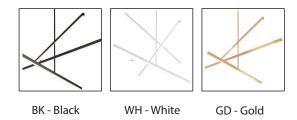

#### Other Finishes:

## Product Details High system efficacy

Low total life cycle cost
ETL Listed
5-year LED and fixture warranty.
Complete warranty terms located at:
www.kuzcolighting.com/warranty
Driver in canopy.
Available in brushed nickel, black, gold, or white finish. Adjustable linear lights.
Comes with interior wiring
Dimmable (not included)
Custom options available