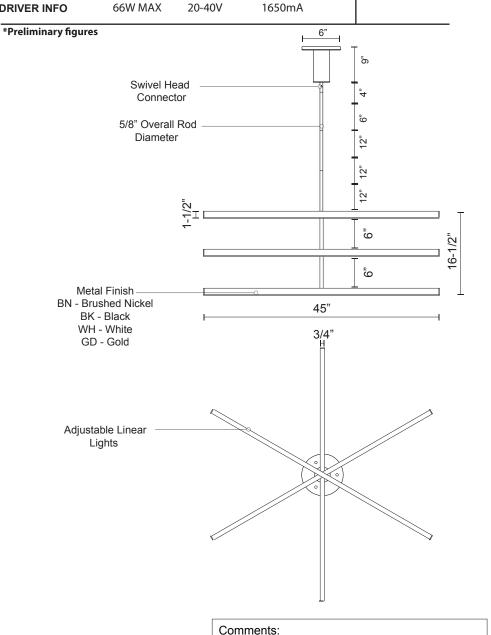

## Product Details High system efficacy

Low total life cycle cost
ETL Listed
5-year LED and fixture warranty.
Complete warranty terms located at:
www.kuzcolighting.com/warranty
Driver in canopy.
Available in brushed nickel, black, gold, or white finish. Adjustable linear lights.
Comes with interior wiring
Dimmable (not included)
Custom options available

19054 28th Avenue Surrey, BC, Canada V3Z 6M3 T: 604 538 7162 F: 604 538 7196 W: Kuzcolighting.com

Fixture Weight:

D= 6" H= 9"

Canopy dimensions: