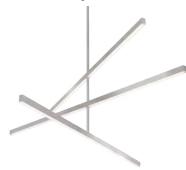

### **Pendant Lamp**

BN - Brushed Nickel

### **Product Descriptions**

A trio of linear lights, suspended from a central spindle, becomes a study in shifting lines and angles. The individual elements can be rotated into different configurations, making each piece unique. Sleek, spare, iconic.