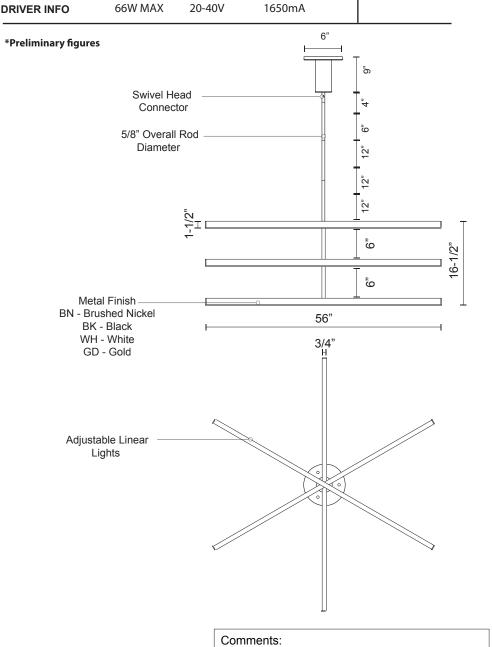

# Product Details High system efficacy

Low total life cycle cost ETL Listed
5-year LED and fixture warranty.
Complete warranty terms located at: www.kuzcolighting.com/warranty
Driver in canopy.
Available in brushed nickel, black, gold, or white finish. Adjustable linear lights.
Comes with interior wiring
Dimmable (not included)

Custom options available

19054 28th Avenue Surrey, BC, Canada V3Z 6M3 T: 604 538 7162 F: 604 538 7196 W: Kuzcolighting.com

Fixture Weight:

D= 6" H= 9"

Canopy dimensions: