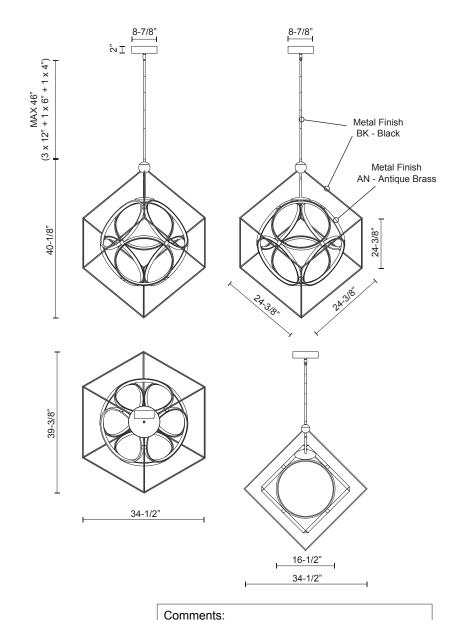

LED Driver within canopy.

Up and down light distribution.

Max. stem length of 46".

Dimmable with ELV or TRIAC dimmer (not included)

Custom options available

Canopy dimensions: D: 8-7/8", H: 2"

T: 604 538 7162 F: 604 538 7196 W: Kuzcolighting.com