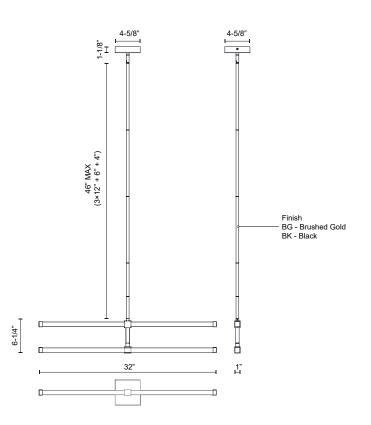

## SPECIFICATION DETAILS

\* For custom options, consult factory for details.

| Fixture Dimensions     | L32" x W1" x H6-1/4"                                       |
|------------------------|------------------------------------------------------------|
| Light Source           | LED with DC Driver                                         |
| Wattage                | 20W                                                        |
| Total Lumens           | 1650lm                                                     |
| Delivered Lumens       | 1550lm*                                                    |
| Voltage                | 120V                                                       |
| Color Temperature      | 3000K                                                      |
| CRI (Ra)               | 90CRI                                                      |
| Optional Color Temps   | 2700K - 5000K Available, Minimum Order Quantities<br>Apply |
| LED Rated Life         | 50,000 hours                                               |
| Dimming                | 100% - 10%, TRIAC or ELV Dimmer (Not Included)             |
| Diffuser Details       | Clear Acrylic Exterior/White Silicone Interior             |
| Adjustable             | Yes                                                        |
| Rod Length             | 46" Max (3x12" + 1x6" + 1x4")                              |
| Minimum Hang Height    | 15"                                                        |
| Ceiling Adaptor        | Yes, Up to 45 Degrees                                      |
| Location               | Dry                                                        |
| Compliance             | T24-JA8                                                    |
| Warranty               | 5 Years                                                    |
| Illumination Direction | Up/Down                                                    |
| CEC Title 24 JA8       | Yes, JA8-19                                                |
| Canopy Dimensions      | L4-5/8" x W4-5/8" x H1-1/8"                                |