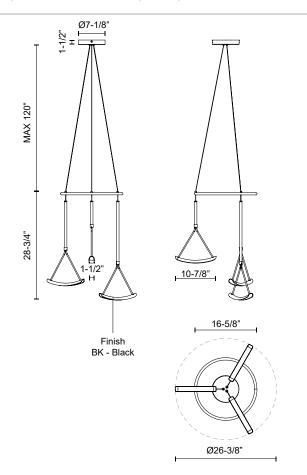

## SPECIFICATION DETAILS

\* For custom options, consult factory for details.

| Fixture Dimensions     | D26-3/8" x H28-3/4"                                        |
|------------------------|------------------------------------------------------------|
| Light Source           | LED with DC Driver                                         |
| Wattage                | 25W                                                        |
| Total Lumens           | 2040lm                                                     |
| Delivered Lumens       | 850lm*                                                     |
| Voltage                | 120V                                                       |
| Color Temperature      | 3000K                                                      |
| CRI (Ra)               | 90CRI                                                      |
| Optional Color Temps   | 2700K - 5000K Available, Minimum Order Quantities<br>Apply |
| LED Rated Life         | 50,000 hours                                               |
| Dimming                | 100% - 10%, TRIAC or ELV Dimmer (Not Included)             |
| Diffuser Details       | White PC                                                   |
| Adjustable             | Yes                                                        |
| Wire Length            | 120" Max                                                   |
| Wire Type              | Black                                                      |
| Minimum Hang Height    | 45"                                                        |
| Location               | Dry                                                        |
| Compliance             | T24-JA8                                                    |
| Warranty               | 5 Years                                                    |
| Illumination Direction | Down                                                       |
| CEC Title 24 JA8       | Yes, JA8-19                                                |
| Canopy Dimensions      | D7-1/8" x H1-1/2"                                          |
|                        |                                                            |