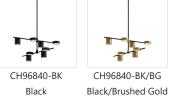

## DESCRIPTION

Nature takes on modern form in the Jayden Collection. This family of products inspires movement and flow throughout your space with various-sized lamps. Frosted diffusers allow for soft, natural lighting that adds depth and dimension to a room. Available in Black/Brushed Gold or Black with adjustable arms.