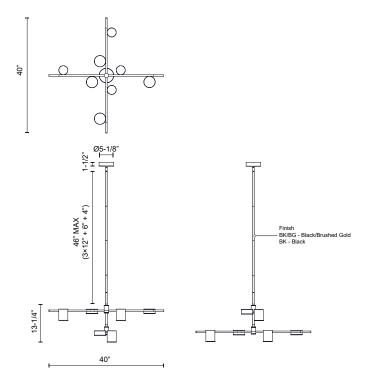

## SPECIFICATION DETAILS

\* For custom options, consult factory for details.

| Fixture Dimensions     | L40" x W40" x H13-1/4"                                     |
|------------------------|------------------------------------------------------------|
| Light Source           | LED with DC Driver                                         |
| Wattage                | 57W                                                        |
| Total Lumens           | 4650lm                                                     |
| Delivered Lumens       | 1450lm*                                                    |
| Voltage                | 120V                                                       |
| Color Temperature      | 3000К                                                      |
| CRI (Ra)               | 90CRI                                                      |
| Optional Color Temps   | 2700K - 5000K Available, Minimum Order Quantities<br>Apply |
| LED Rated Life         | 50,000 hours                                               |
| Dimming                | 100% - 10%, TRIAC or ELV Dimmer (Not Included)             |
| Diffuser Details       | Frosted Acrylic                                            |
| Adjustable             | Yes                                                        |
| Rod Length             | 46" Max (3x12" + 1x6" + 1x4")                              |
| Minimum Hang Height    | 20"                                                        |
| Ceiling Adaptor        | Yes, Up to 45 Degrees                                      |
| Location               | Dry                                                        |
| Compliance             | T24-JA8                                                    |
| Warranty               | 5 Years                                                    |
| Illumination Direction | Down                                                       |
| CEC Title 24 JA8       | Yes, JA8-19                                                |
| Canopy Dimensions      | D5-1/8" x H1-1/2"                                          |