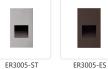

## DESCRIPTION

A vertical rectangle-shaped recessed light in matte black, white powder or brushed nickel finish. The optically designed light control of Sonic's die cast Aluminum housing fully conceals the source. Ideal for step or courtesy light use. This fixture is rated for outdoor use but there is no reason it cannot be utilized indoors too. Fits into a single gang box.

ER3005-WH

White

ER3005-BK

Black

Marine Espresso