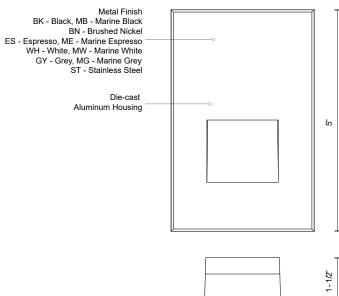

## DESCRIPTION

A vertical rectangle-shaped recessed light in matte black, white powder or brushed nickel finish. The optically designed light control of Sonic's die cast Aluminum housing fully conceals the source. Ideal for step or courtesy light use. This fixture is rated for outdoor use but there is no reason it cannot be utilized indoors too. Fits into a single gang box.

## SPECIFICATION DETAILS

\* For custom options, consult factory for details.

Stainless Steel

| Fixture Dimensions   | W3" x H5" x E1-1/2"                                        |
|----------------------|------------------------------------------------------------|
| Light Source         | LED                                                        |
| Wattage              | 3W                                                         |
| Total Lumens         | 250lm                                                      |
| Delivered Lumens     | BK-23lm; WH-66lm;                                          |
| Voltage              | 120V                                                       |
| Color Temperature    | 3000К                                                      |
| CRI (Ra)             | >90                                                        |
| Optional Color Temps | 2700K - 5000K Available, Minimum Order Quantities<br>Apply |
| LED Rated Life       | 50,000 hours                                               |
| Dimming              | 100% - 10%, ELV Dimmer (Not Included)                      |
| Diffuser Details     | Glass diffuser                                             |
| Location             | Wet                                                        |
| Warranty             | 5 Years                                                    |
|                      | Yes                                                        |