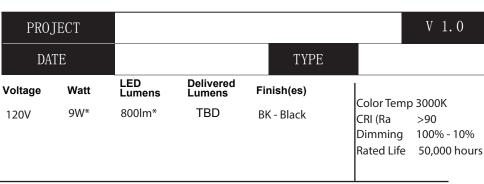

## \*Preliminary figures

Metal Finish ——— BK - Black

Comments:

19054 28th Avenue Surrey, BC, Canada V3Z 6M3 T: 604 538 7162 F: 604 538 7196 W: Kuzcolighting.com

Canopy dimensions: L: 4-1/4" W:1/2" H: 6-1/2"