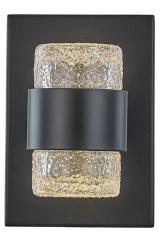

## EW48208 Specification Sheet Exterior Wall Sconce

BK - Black

The Copenhagen balances a clean, simple geometry with highly detailed glass for a sophisticated outdoor product line. The stark yet refined finish of the black structure contrasts with the translucent glass to augment its effect. Available in both wall-mounted and chandelier configurations, the complete offering is both elegant and versatile.

## **Product Details**

High system efficacy Low total life cycle cost No visible flicker AC operation ETL Listed 5-year LED warranty and 1-year fixture warranty. Complete warranty terms located at: *www.kuzcolighting.com/warranty* Utilizes our patented Driverless LED Light Engine technology - connects directly to AC, no external driver needed. Available in black metal finish with a clear glass.