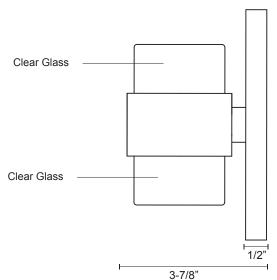

## **Product Details**

High system efficacy Low total life cycle cost No visible flicker AC operation ETL Listed 5-year LED warranty and 1-year fixture warranty. Complete warranty terms located at: *www.kuzcolighting.com/warranty* Utilizes our patented Driverless LED Light Engine technology - connects directly to AC, no external driver needed. Available in black metal finish with a clear glass.

## \*Preliminary figures

Metal Finish ——— BK - Black

Comments:

19054 28th Avenue Surrey, BC, Canada V3Z 6M3 T: 604 538 7162 F: 604 538 7196 W: Kuzcolighting.com

Canopy dimensions: L: 4-1/4" W:1/2" H: 6-1/2"