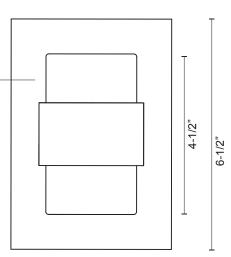

## \*Preliminary figures

Metal Finish ——— BK - Black

Comments:

19054 28th Avenue Surrey, BC, Canada V3Z 6M3 T: 604 538 7162 F: 604 538 7196 W: Kuzcolighting.com

Canopy dimensions: L: 4-1/4" W:1/2" H: 6-1/2"