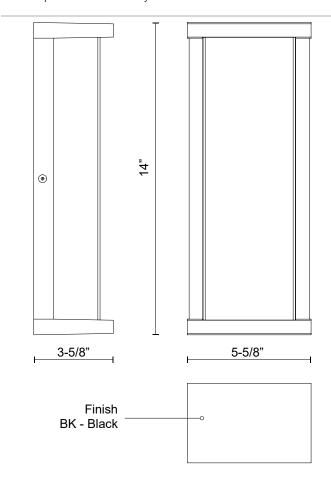

## **SPECIFICATION DETAILS**

 $\ensuremath{^{\star}}$  For custom options, consult factory for details.

| Fixture Dimensions     | W5-5/8" x H14" x E3-5/8"                                   |
|------------------------|------------------------------------------------------------|
| Light Source           | AC LED Module                                              |
| Wattage                | 21W                                                        |
| Total Lumens           | 1700lm                                                     |
| Delivered Lumens       | 850lm*                                                     |
| Voltage                | 120V                                                       |
| Color Temperature      | 3000K                                                      |
| CRI (Ra)               | 90CRI                                                      |
| Optional Color Temps   | 2700K - 5000K Available, Minimum Order Quantities<br>Apply |
| LED Rated Life         | 50,000 hours                                               |
| Dimming                | 100% - 10%, ELV Dimmer (Not Included)                      |
| Diffuser Details       | Frosted PC                                                 |
| ADA Compliant          | Yes                                                        |
| Location               | Wet                                                        |
| Compliance             | ADA                                                        |
| Warranty               | 5 Years                                                    |
| Illumination Direction | Front                                                      |
| Mounting Style         | All Orientation                                            |