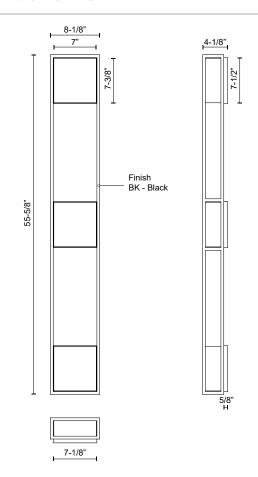

## **SPECIFICATION DETAILS**

 $\ensuremath{^{\star}}$  For custom options, consult factory for details.

| Fixture Dimensions     | W8-1/8" x H55-5/8" x E4-1/8"                               |
|------------------------|------------------------------------------------------------|
| Light Source           | AC LED Module                                              |
| Wattage                | 47W                                                        |
| Total Lumens           | 3700lm                                                     |
| Delivered Lumens       | 1700lm*                                                    |
| Voltage                | 120V                                                       |
| Color Temperature      | 3000K                                                      |
| CRI (Ra)               | 90CRI                                                      |
| Optional Color Temps   | 2700K - 5000K Available, Minimum Order Quantities<br>Apply |
| LED Rated Life         | 50,000 hours                                               |
| Dimming                | 100% - 10%, ELV Dimmer (Not Included)                      |
| Glass Details          | Clear Exterior White Interior Glass                        |
| Location               | Wet                                                        |
| Warranty               | 5 Years                                                    |
| Illumination Direction | Front                                                      |
| Mounting Style         | All Orientation                                            |