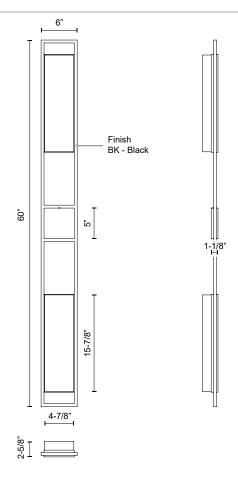

## SPECIFICATION DETAILS

\* For custom options, consult factory for details.

| Fixture Dimensions     | W6" x H60" x E2-5/8"                                       |
|------------------------|------------------------------------------------------------|
| Light Source           | AC LED Module                                              |
| Wattage                | 43W                                                        |
| Total Lumens           | 3400lm                                                     |
| Delivered Lumens       | 1580lm*                                                    |
| Voltage                | 120V                                                       |
| Color Temperature      | 3000K                                                      |
| CRI (Ra)               | 90CRI                                                      |
| Optional Color Temps   | 2700K - 5000K Available, Minimum Order Quantities<br>Apply |
| LED Rated Life         | 50,000 hours                                               |
| Dimming                | 100% - 10%, ELV Dimmer (Not Included)                      |
| Glass Details          | Clear Exterior White Interior Glass                        |
| ADA Compliant          | Yes                                                        |
| Location               | Wet                                                        |
| Compliance             | ADA                                                        |
| Warranty               | 5 Years                                                    |
| Illumination Direction | Front                                                      |
| Mounting Style         | All Orientation                                            |