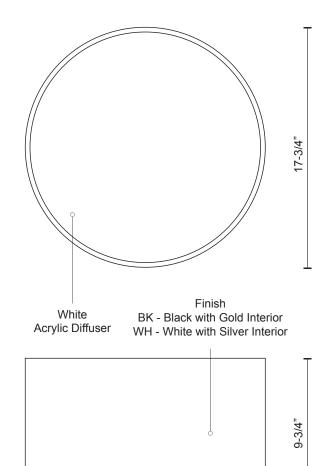

FM11418 PROJECT TYPE DATE SPECIFICATION SHEET Sophisticated LED technology meets ceiling with minimalist design Gold interior with black metal details or silver interior with white metal details • • White acrylic diffuser Dimmable with ELV dimmer (Not included) . . 120V 3000K Color Temp >80 CRI (Ra) Dimming 100% - 10% Rated Life 50,000 hours LED Delivered Voltage Watt Finish(es) Lumens Lumens

\*Subject to Testing Confirmation

4000lm

53W

120V

1887lm\*

BK / WH

FM11418-WH

FM11418-BK