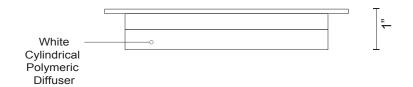

Fixture Weight:

Canopy dimensions:

Dia: 6" H: 1"

19054 28th Avenue Surrey, BC, Canada V3Z 6M3

T: 604 538 7162 F: 604 538 7196 W: Kuzcolighting.com