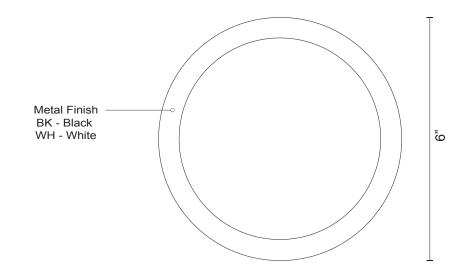

#### Other Finishes:

BK - Black

Fixture Weight:

Canopy dimensions:

Dia: 6" H: 1"

19054 28th Avenue Surrey, BC, Canada V3Z 6M3

T: 604 538 7162 F: 604 538 7196 W: Kuzcolighting.com