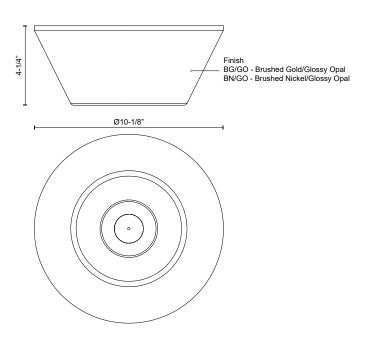

## **SPECIFICATION DETAILS**

 $\ensuremath{^{\star}}$  For custom options, consult factory for details.

| Fixture Dimensions     | D10-1/8" x H4-1/4"                                         |
|------------------------|------------------------------------------------------------|
| Light Source           | AC LED Module                                              |
| Wattage                | 16W                                                        |
| Total Lumens           | 1275lm                                                     |
| Delivered Lumens       | 525lm*                                                     |
| Voltage                | 120V                                                       |
| Color Temperature      | 3000K                                                      |
| CRI (Ra)               | 90CRI                                                      |
| Optional Color Temps   | 2700K - 5000K Available, Minimum Order Quantities<br>Apply |
| LED Rated Life         | 50,000 hours                                               |
| Dimming                | 100% - 10%, ELV Dimmer (Not Included)                      |
| Glass Details          | Glossy Opal Glass                                          |
| Location               | Dry                                                        |
| Warranty               | 5 Years                                                    |
| Illumination Direction | Down                                                       |
|                        |                                                            |