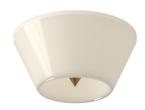

## **FLUSH MOUNT**

FM45710-BN/GO Brushed Nickel/Glossy Opal Glass

FM45710-BG/GO Brushed Gold/Glossy Opal Glass

## **DESCRIPTION**

The dramatic spiked pyramid detail of the Holt Collection gives it an edgy sophistication that isn t found in other vanity-style lighting options. Each circular opal glass diffuser is topped with brushed gold or black pyramids that draw your eyes to the center of the fixture. Whether you re looking for a unique style or an alternative edge, the Holt family is the direction to go.