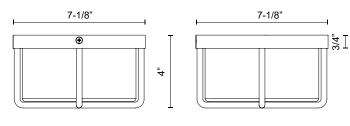

## SPECIFICATION DETAILS

\* For custom options, consult factory for details.

| Fixture Dimensions     | L7-1/8" x W7-1/8" x H4"                                    |
|------------------------|------------------------------------------------------------|
| Light Source           | AC LED Module                                              |
| Wattage                | 13W                                                        |
| Total Lumens           | 1020lm                                                     |
| Delivered Lumens       | 480lm*                                                     |
| Voltage                | 120V                                                       |
| Color Temperature      | 3000K                                                      |
| CRI (Ra)               | 90CRI                                                      |
| Optional Color Temps   | 2700K - 5000K Available, Minimum Order Quantities<br>Apply |
| LED Rated Life         | 50,000 hours                                               |
| Dimming                | 100% - 10%, ELV Dimmer (Not Included)                      |
| Glass Details          | Opal Glass                                                 |
| Location               | Dry                                                        |
| Warranty               | 5 Years                                                    |
| Illumination Direction | Down                                                       |