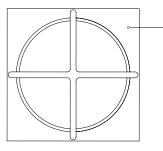

Ø6-1/8"

Finish BG/OP - Brushed Gold/Opal Glass BK/OP - Black/Opal Glass

KUZCO

19054 28TH AVENUE SURREY - BC V3Z 6M3 CANADA COMMENT

WWW.KUZCOLIGHTING.COM