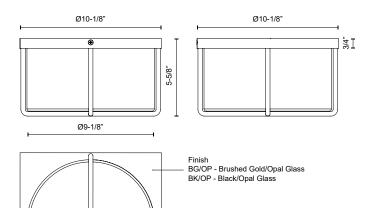

## SPECIFICATION DETAILS

\* For custom options, consult factory for details.

| Fixture Dimensions     | L10-1/8" x W10-1/8" x H5-5/8"                              |
|------------------------|------------------------------------------------------------|
| Light Source           | AC LED Module                                              |
| Wattage                | 16W                                                        |
| Total Lumens           | 1275Im                                                     |
| Delivered Lumens       | 600lm*                                                     |
| Voltage                | 120V                                                       |
| Color Temperature      | 3000К                                                      |
| CRI (Ra)               | 90CRI                                                      |
| Optional Color Temps   | 2700K - 5000K Available, Minimum Order Quantities<br>Apply |
| LED Rated Life         | 50,000 hours                                               |
| Dimming                | 100% - 10%, ELV Dimmer (Not Included)                      |
| Glass Details          | Opal Glass                                                 |
| Location               | Dry                                                        |
| Warranty               | 5 Years                                                    |
| Illumination Direction | Down                                                       |
|                        |                                                            |