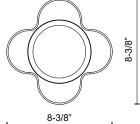

## SPECIFICATION DETAILS

\* For custom options, consult factory for details.

| Fixture Dimensions     | D8-3/8" x H7-7/8"                                          |
|------------------------|------------------------------------------------------------|
| Light Source           | AC LED Module                                              |
| Wattage                | 13W                                                        |
| Total Lumens           | 1020lm                                                     |
| Delivered Lumens       | 450lm*                                                     |
| Voltage                | 120V                                                       |
| Color Temperature      | 3000К                                                      |
| CRI (Ra)               | 90CRI                                                      |
| Optional Color Temps   | 2700K - 5000K Available, Minimum Order Quantities<br>Apply |
| LED Rated Life         | 50,000 hours                                               |
| Dimming                | 100% - 10%, ELV Dimmer (Not Included)                      |
| Glass Details          | Opal Glass                                                 |
| Location               | Damp                                                       |
| Warranty               | 5 Years                                                    |
| Illumination Direction | Down                                                       |
| Canopy Dimensions      | D5-1/8" x H7/8"                                            |
|                        |                                                            |

## DESCRIPTION

The Clover Collection was designed to stand out from the crowd. The unique curvature of the clover-shaped shade adds personality and movement to a room without taking up a ton of space. These captivating pieces can be showcased on their own or used to make a powerful statement piece.