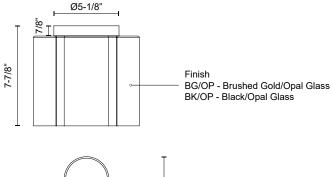

## SPECIFICATION DETAILS

\* For custom options, consult factory for details.

| Fixture Dimensions     | D8-3/8" x H7-7/8"                                          |
|------------------------|------------------------------------------------------------|
| Light Source           | AC LED Module                                              |
| Wattage                | 13W                                                        |
| Total Lumens           | 1020lm                                                     |
| Delivered Lumens       | 450lm*                                                     |
| Voltage                | 120V                                                       |
| Color Temperature      | 3000К                                                      |
| CRI (Ra)               | 90CRI                                                      |
| Optional Color Temps   | 2700K - 5000K Available, Minimum Order Quantities<br>Apply |
| LED Rated Life         | 50,000 hours                                               |
| Dimming                | 100% - 10%, ELV Dimmer (Not Included)                      |
| Glass Details          | Opal Glass                                                 |
| Location               | Damp                                                       |
| Warranty               | 5 Years                                                    |
| Illumination Direction | Down                                                       |
| Canopy Dimensions      | D5-1/8" x H7/8"                                            |
|                        |                                                            |