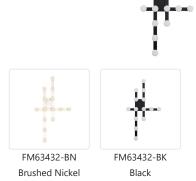

## **DESCRIPTION**

The Rezz collection is the reimagining of the old Hollywood style we know and love. Simple, glamorous opal glass diffusers dance around a modern, minimal frame to create a totally new look. This collection is simple and stunning, great for a wide variety of design sensibilities. Available in Matte Black or Brushed Nickel accents.