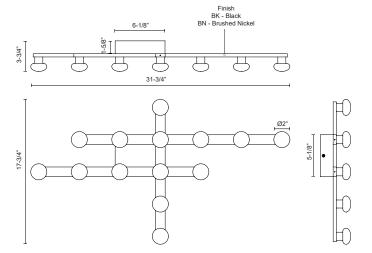

## **SPECIFICATION DETAILS**

| Fixture Dimensions   | L31-3/4" x W17-3/4" x H3-3/4"                              |  |  |  |
|----------------------|------------------------------------------------------------|--|--|--|
| Light Source         | LED with DC Driver                                         |  |  |  |
| Wattage              | 51W                                                        |  |  |  |
| Total Lumens         | 4400lm                                                     |  |  |  |
| Delivered Lumens     | BK-1100lm*; BN-1250lm;                                     |  |  |  |
| Voltage              | 120V                                                       |  |  |  |
| Color Temperature    | 3000K                                                      |  |  |  |
| CRI (Ra)             | 90CRI                                                      |  |  |  |
| Optional Color Temps | 2700K - 5000K Available, Minimum Order Quantities<br>Apply |  |  |  |
| LED Rated Life       | 50,000 hours                                               |  |  |  |
| Dimming              | 100% - 10%, TRIAC or ELV Dimmer (Not Included)             |  |  |  |
| Glass Details        | Opal Glass                                                 |  |  |  |
| ADA Compliant        | Yes                                                        |  |  |  |
| Location             | Dry                                                        |  |  |  |
| Mounting Style       | All Orientation; Ceiling and Wall;                         |  |  |  |
| CEC Title 24 JA8     | Yes, JA8-2022                                              |  |  |  |
| Canopy Dimensions    | L6-1/8" x W5-1/8" x H1-5/8"                                |  |  |  |