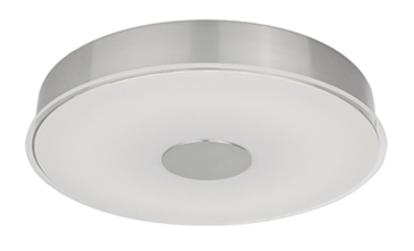

## FM7616-BN

SPECIFICATION SHEET

Sophisticated LED technology meets ceiling with minimalalist design

- Round frosted glass with clear edge
- Brushed nickel details
- Dimmable with ELV dimmer (Not included)
- 120V