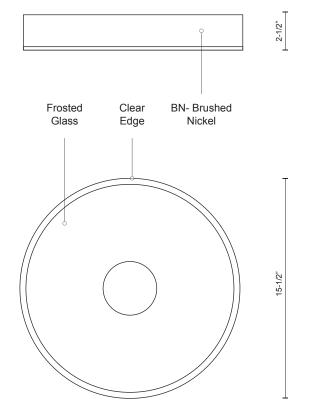

## FM7616-BN

SPECIFICATION SHEET

Sophisticated LED technology meets ceiling with minimalalist design

- Round frosted glass with clear edge
- Brushed nickel details
- Dimmable with ELV dimmer (Not included)
- 120V