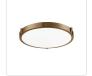

**FLUSH MOUNT** 



## **DESCRIPTION**

Single LED flush mount ceiling fixture with round white opal glass. Metal details in brushed nickel & vintage brass finish, and is equipped with our powerful 120V AC LED technology







501112-LED Brushed Nickel

501112-VB Vintage Brass

## **SPECIFICATION DETAILS**

 $\ensuremath{^{\star}}$  For custom options, consult factory for details.

| Fixture Dimensions   | D13" x H3"                                                 |
|----------------------|------------------------------------------------------------|
| Light Source         | AC LED Module                                              |
| Wattage              | 16W                                                        |
| Total Lumens         | 1300lm                                                     |
| Delivered Lumens     | BN-995lm; VB-938lm;                                        |
| Voltage              | 120V                                                       |
| Color Temperature    | 3000K