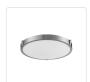

## **DESCRIPTION**

Single LED flush mount ceiling fixture with round white opal glass. Metal details in brushed nickel & vintage brass finish, and is equipped with our powerful 120V AC LED technology

501112-LED Brushed Nickel