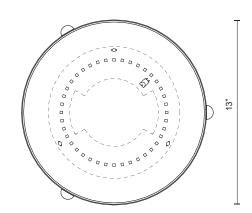

## **SPECIFICATION DETAILS**

 $\ensuremath{^{\star}}$  For custom options, consult factory for details.

| Fixture Dimensions   | D13" x H3"                                                 |
|----------------------|------------------------------------------------------------|
| Light Source         | AC LED Module                                              |
| Wattage              | 16W                                                        |
| Total Lumens         | 1300lm                                                     |
| Delivered Lumens     | BN-995lm; VB-938lm;                                        |
| Voltage              | 120V                                                       |
| Color Temperature    | 3000K                                                      |
| CRI (Ra)             | 90CRI                                                      |
| Optional Color Temps | 2700K - 5000K Available, Minimum Order Quantities<br>Apply |
| LED Rated Life       | 50,000 hours                                               |
| Dimming              | 100% - 10%, ELV Dimmer (Not Included)                      |
| Glass Details        | Opal Glass                                                 |
| Location             | Dry                                                        |
| Compliance           | T24-JA8                                                    |
| Warranty             | 5 Years                                                    |
| Mounting Style       | All Orientation; Ceiling and Wall;                         |
| CEC Title 24 JA8     | Yes, JA8-19                                                |