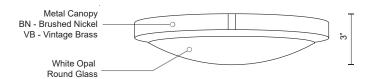

## **DESCRIPTION**

Single LED flush mount ceiling fixture with round white opal glass. Metal details in brushed nickel & vintage brass finish, and is equipped with our powerful 120V AC LED technology

501112-LED Brushed Nickel

501112-VB Vintage Brass