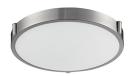

## **DESCRIPTION**

Single LED flush mount ceiling fixture with round white opal glass. Metal details in brushed nickel & vintage brass finish, and is equipped with our powerful 120V AC LED technology

501112-LED Brushed Nickel