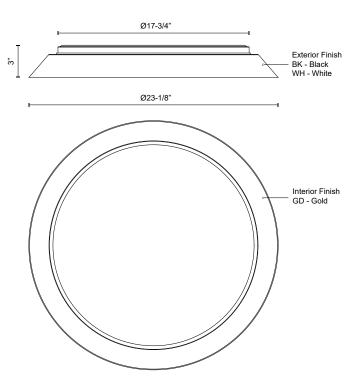

## **SPECIFICATION DETAILS**

 $\ensuremath{^{\star}}$  For custom options, consult factory for details.

| Fixture Dimensions    | D23-1/8" x H3"                                             |
|-----------------------|------------------------------------------------------------|
| Light Source          | AC LED Module                                              |
| Wattage               | 42W                                                        |
| Total Lumens          | 3565lm                                                     |
| Delivered Lumens      | 2555lm                                                     |
| Voltage               | 120V                                                       |
| Color Temperature     | 3000K                                                      |
| CRI (Ra)              | 90CRI                                                      |
| Optional Color Temps  | 2700K - 5000K Available, Minimum Order Quantities<br>Apply |
| LED Rated Life        | 50,000 hours                                               |
| Dimming               | 100% - 10%, ELV Dimmer (Not Included)                      |
| Diffuser Details      | Frosted acrylic diffuser                                   |
| Location              | Dry                                                        |
| Compliance            | Energy Star; T24-JA8;                                      |
| Warranty              | 5 Years                                                    |
| Mounting Style        | All Orientation; Ceiling and Wall;                         |
| CEC Title 24 JA8      | Yes, JA8-19                                                |
| Energy Star Certified | Energy Star Compliant                                      |